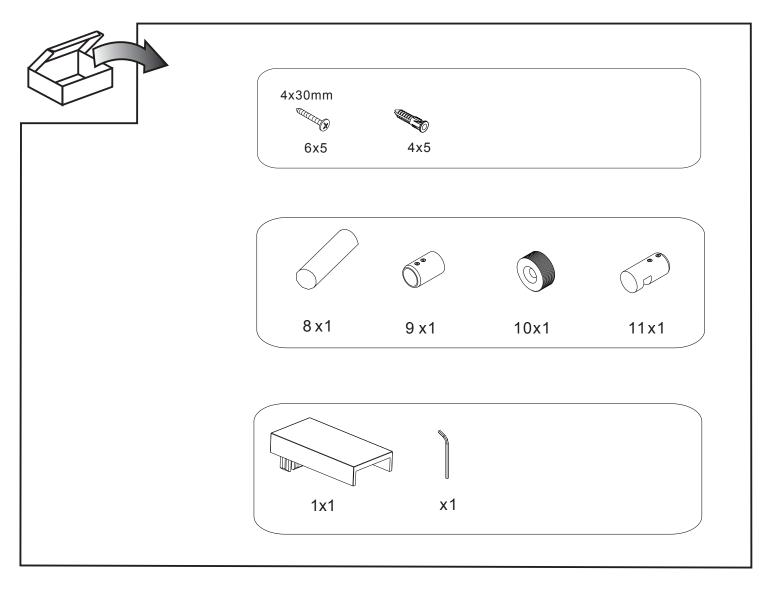

| Size | Adjustment |  |  |
|------|------------|--|--|
| 800  | 775-790    |  |  |
| 900  | 875-890    |  |  |
| 1000 | 975-990    |  |  |
| 1100 | 1075-1090  |  |  |
| 1200 | 1175-1190  |  |  |

| No. | Qty | Part No.  | 6  | 5 | SP02SY51  |
|-----|-----|-----------|----|---|-----------|
| 1   | 1   | A04S0028B | 7  | 1 | SP0N069B  |
| 2   | 1   | A04S0014B | 8  | 1 | SP0N068B  |
| 3   | 1   | A04S0027B | 9  | 1 | SP0N071B  |
| 4   | 5   | SP02SP12  | 10 | 1 | SP0N072   |
| 5   | 3   | А         | 11 | 1 | SP0N070   |
|     |     |           | 12 | 1 | A04S0010B |