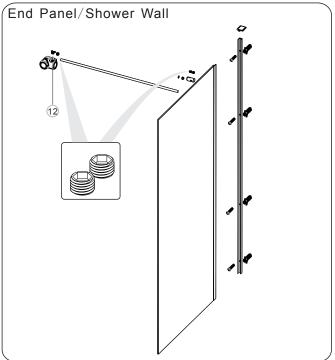

| Size | Adjustment |  |  |
|------|------------|--|--|
| 800  | 775-790    |  |  |
| 900  | 875-890    |  |  |
| 1000 | 975-990    |  |  |
| 1100 | 1075-1090  |  |  |
| 1200 | 1175-1190  |  |  |

| No. | Qty | Part No.  | 6  | 5 | SP02SY51  |
|-----|-----|-----------|----|---|-----------|
| 1   | 1   | A04S0028B | 7  | 1 | SP0N069B  |
| 2   | 1   | A04S0014B | 8  | 1 | SP0N068B  |
| 3   | 1   | A04S0027B | 9  | 1 | SP0N071B  |
| 4   | 5   | SP02SP12  | 10 | 1 | SP0N072   |
| 5   | 3   | А         | 11 | 1 | SP0N070   |
|     |     |           | 12 | 1 | A04S0010B |