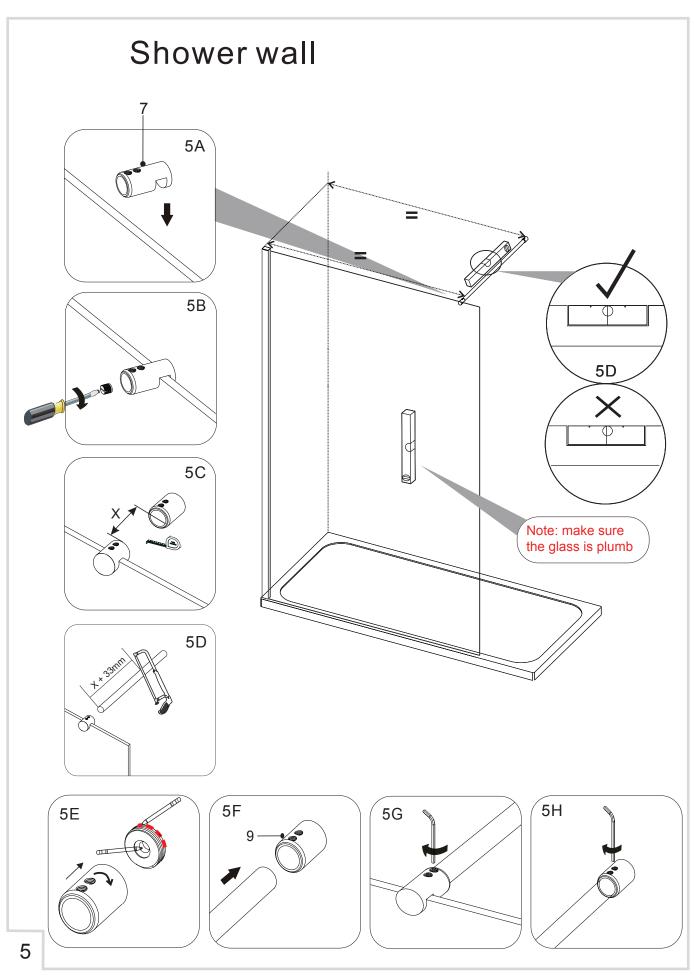

## **Shower Wall**

**End Panel** 

**INSTALLATION GUIDE** 

If you install the product in a way that differs from this manual this will void all guarantees. Before installation check that the product meets all your requirements and is not damaged. By proceeding with installation, you accept the condition of the product. The wall plugs supplied with the installation kit are for use in solid walls. Hollow or 'stud partition' walls will require alternative fixings. Please consult your local hardware supplier for the correct type.