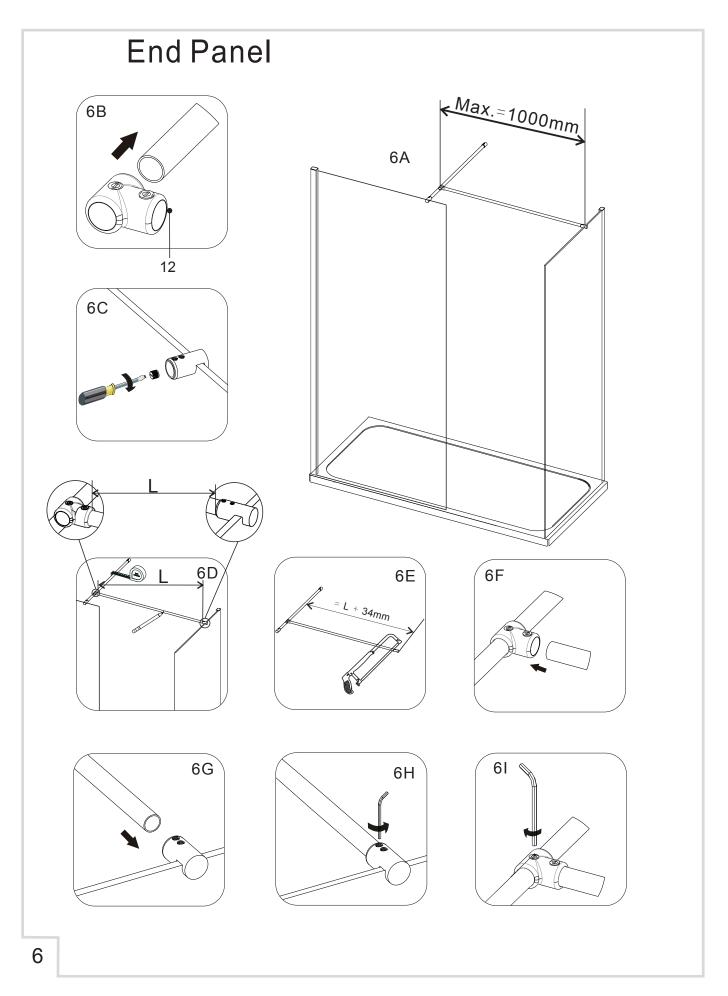

## **Shower Wall**

**End Panel** 

**INSTALLATION GUIDE** 

If you install the product in a way that differs from this manual this will void all guarantees. Before installation check that the product meets all your requirements and is not damaged. By proceeding with installation, you accept the condition of the product. The wall plugs supplied with the installation kit are for use in solid walls. Hollow or 'stud partition' walls will require alternative fixings. Please consult your local hardware supplier for the correct type.