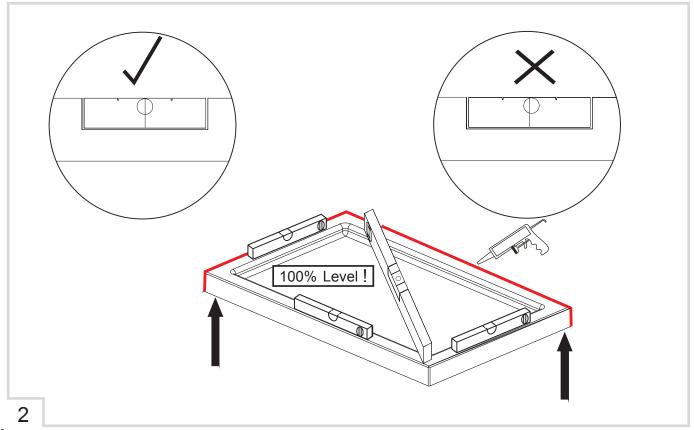

## **Shower Wall**

**End Panel** 

**INSTALLATION GUIDE** 

If you install the product in a way that differs from this manual this will void all guarantees. Before installation check that the product meets all your requirements and is not damaged. By proceeding with installation, you accept the condition of the product. The wall plugs supplied with the installation kit are for use in solid walls. Hollow or 'stud partition' walls will require alternative fixings. Please consult your local hardware supplier for the correct type.