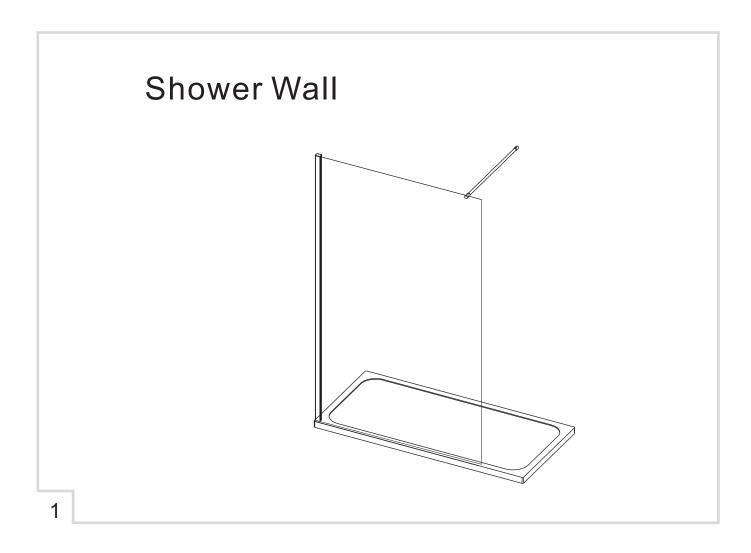

## **Shower Wall**

**End Panel** 

**INSTALLATION GUIDE** 

If you install the product in a way that differs from this manual this will void all guarantees. Before installation check that the product meets all your requirements and is not damaged. By proceeding with installation, you accept the condition of the product. The wall plugs supplied with the installation kit are for use in solid walls. Hollow or 'stud partition' walls will require alternative fixings. Please consult your local hardware supplier for the correct type.