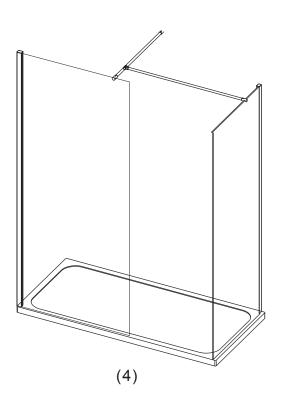

## **Shower Wall**

**End Panel** 

**INSTALLATION GUIDE** 

If you install the product in a way that differs from this manual this will void all guarantees. Before installation check that the product meets all your requirements and is not damaged. By proceeding with installation, you accept the condition of the product. The wall plugs supplied with the installation kit are for use in solid walls. Hollow or 'stud partition' walls will require alternative fixings. Please consult your local hardware supplier for the correct type.