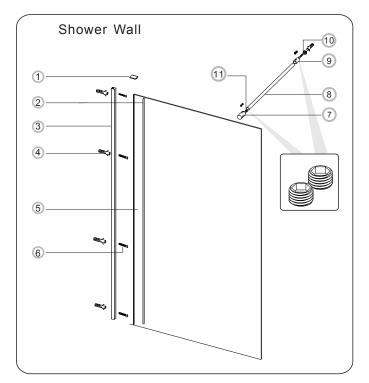

| Size | Adjustment |  |  |
|------|------------|--|--|
| 800  | 775-790    |  |  |
| 900  | 875-890    |  |  |
| 1000 | 975-990    |  |  |
| 1100 | 1075-1090  |  |  |
| 1200 | 1175-1190  |  |  |

| No. | Qty | Part No.  | 6  | 5 | SP02SY51  |
|-----|-----|-----------|----|---|-----------|
| 1   | 1   | A04S0028B | 7  | 1 | SP0N069B  |
| 2   | 1   | A04S0014B | 8  | 1 | SP0N068B  |
| 3   | 1   | A04S0027B | 9  | 1 | SP0N071B  |
| 4   | 5   | SP02SP12  | 10 | 1 | SP0N072   |
| 5   | 3   | А         | 11 | 1 | SP0N070   |
|     |     |           | 12 | 1 | A04S0010B |