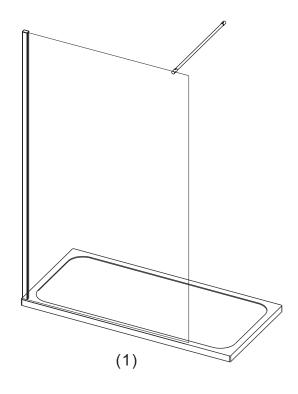

## **Shower Wall**

**End Panel** 

**INSTALLATION GUIDE** 

If you install the product in a way that differs from this manual this will void all guarantees. Before installation check that the product meets all your requirements and is not damaged. By proceeding with installation, you accept the condition of the product. The wall plugs supplied with the installation kit are for use in solid walls. Hollow or 'stud partition' walls will require alternative fixings. Please consult your local hardware supplier for the correct type.