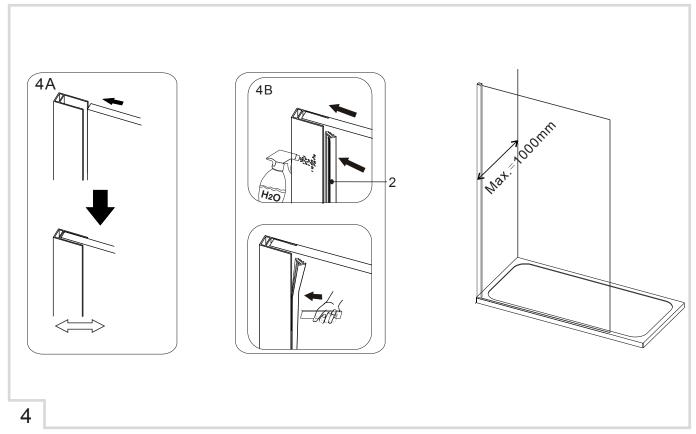

## **Shower Wall**

**End Panel** 

**INSTALLATION GUIDE** 

If you install the product in a way that differs from this manual this will void all guarantees. Before installation check that the product meets all your requirements and is not damaged. By proceeding with installation, you accept the condition of the product. The wall plugs supplied with the installation kit are for use in solid walls. Hollow or 'stud partition' walls will require alternative fixings. Please consult your local hardware supplier for the correct type.