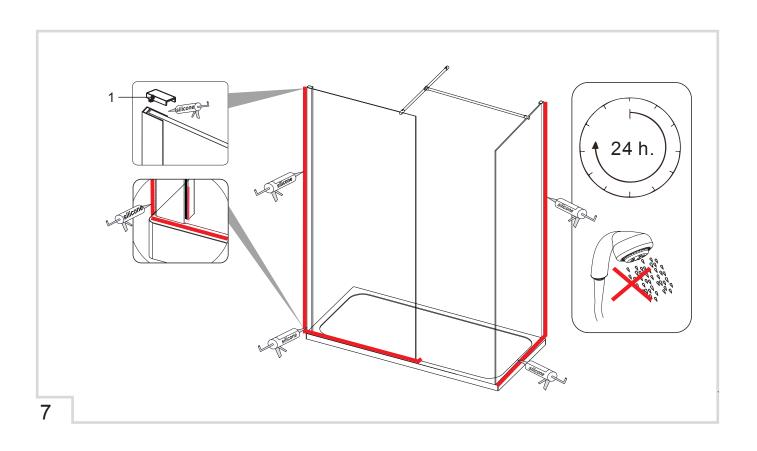

## **Shower Wall**

**End Panel** 

**INSTALLATION GUIDE** 

If you install the product in a way that differs from this manual this will void all guarantees. Before installation check that the product meets all your requirements and is not damaged. By proceeding with installation, you accept the condition of the product. The wall plugs supplied with the installation kit are for use in solid walls. Hollow or 'stud partition' walls will require alternative fixings. Please consult your local hardware supplier for the correct type.