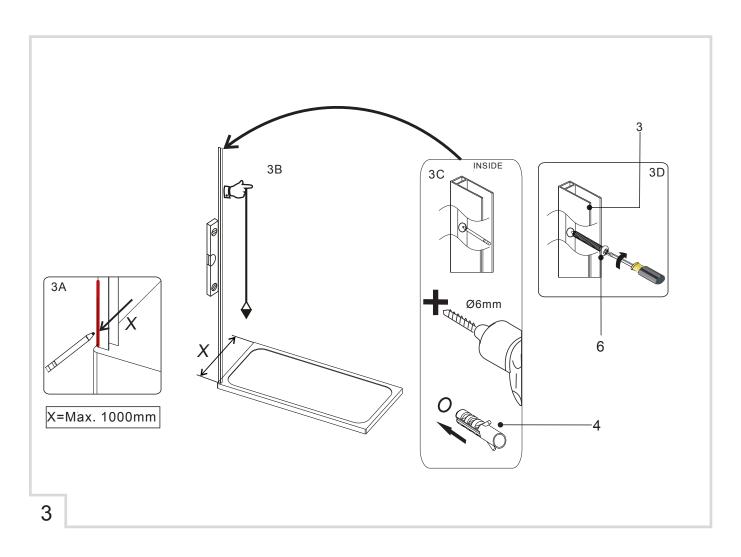

## **Shower Wall**

**End Panel** 

**INSTALLATION GUIDE** 

If you install the product in a way that differs from this manual this will void all guarantees. Before installation check that the product meets all your requirements and is not damaged. By proceeding with installation, you accept the condition of the product. The wall plugs supplied with the installation kit are for use in solid walls. Hollow or 'stud partition' walls will require alternative fixings. Please consult your local hardware supplier for the correct type.